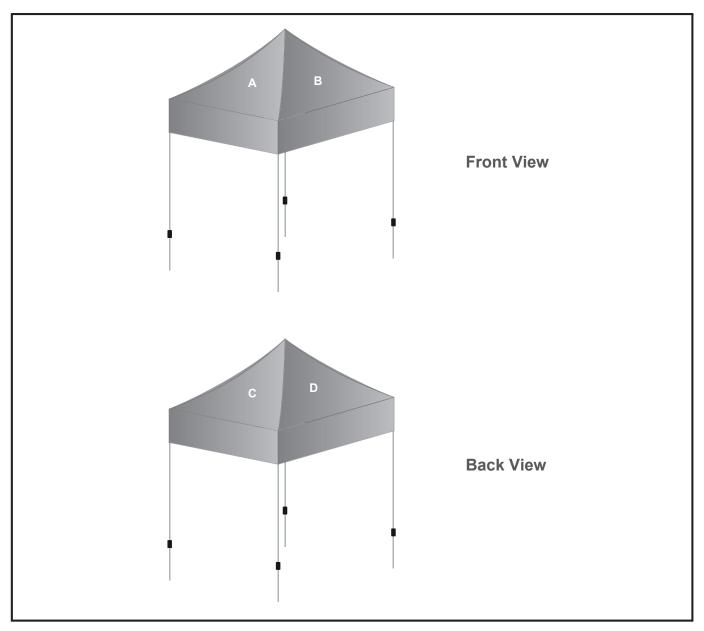

## **Branding Options:**

Position: A - B - C - D - Roof Size: 2158mm wide x 1656mm high